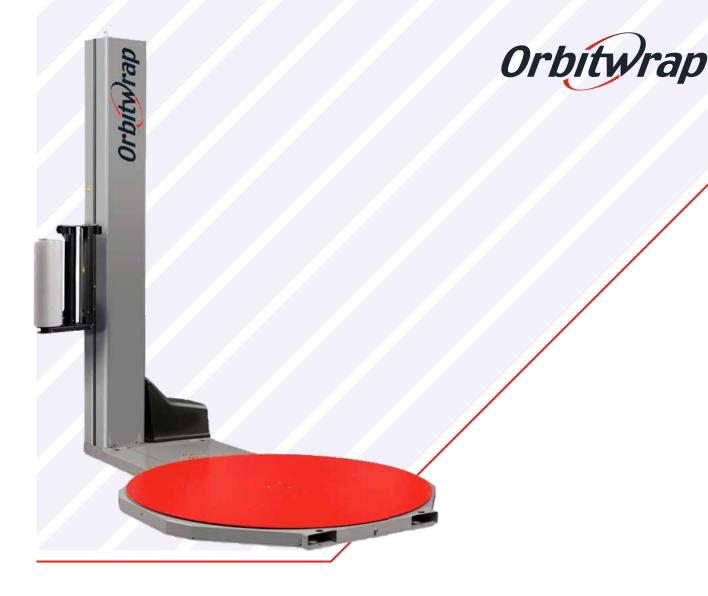

# Semi-Auto Stretch Wrapping Machine

### Orbitwrap OR-3000

The OR-3000 is a semi-automatic Mechanical Friction Brake pallet wrapper, and is simple and easy to use.

With three wrapping programs, each with adjustable features, it's perfect for companies looking for a no-fuss reliable pallet wrapping machine. This machine can dramatically increase efficiency and profitability through lower film cost per load compared to manual (hand) stretch wrapping.

# SEMI-AUTO Stretch Wrapping Machine

Orbitwrap OR-3000