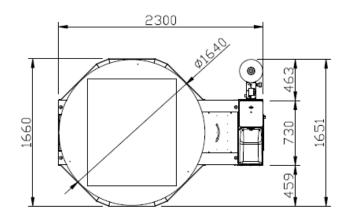

## **Technical Options**

| MAX HEIGHT OF<br>WRAPPING | 2200MM                  |
|---------------------------|-------------------------|
| MAX PALLET SIZE           | 1200MM X 1200MM         |
| TURNTABLE DIAMETER        | 1650MM                  |
| TURNTABLE SPEED           | 5-12RPM                 |
| PROGRAMS                  | 3+1                     |
| LOAD CAPACITY             | 1500KG                  |
| POWER SUPPLY              | 240V SINGLE PHASE POWER |
| WARRANTY                  | 1 YEAR                  |
| MACHINE WEIGHT            | 550 KG                  |