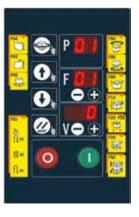

#### **Standard Features**

- Mechanical brake manually adjustable
- Easy reel change
- Forklift relocation slots
- Photocell eye for automatic height detection
- Automatic and Manual wrapping programs
- Soft-start and stop turntable drive
- Heavy-duty industrial chain driven turntable
- Safety crush prevention device fitted to carriage
- 12 month warranty