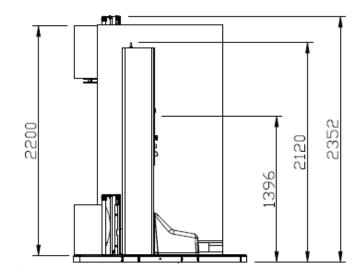

## **Technical Options**

| MAX HEIGHT OF<br>WRAPPING | 2200MM                  |
|---------------------------|-------------------------|
| MAX PALLET SIZE           | 1200MM X 1200MM         |
| TURNTABLE DIAMETER        | 1650MM                  |
| TURNTABLE SPEED           | 5-12RPM                 |
| PROGRAMS                  | 3+1                     |
| LOAD CAPACITY             | 1500KG                  |
| POWER SUPPLY              | 240V SINGLE PHASE POWER |
| WARRANTY                  | 1 YEAR                  |
| MACHINE WEIGHT            | 550 KG                  |