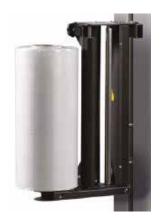

#### **Standard Features**

- Mechanical brake manually adjustable
- Easy reel change
- Forklift relocation slots
- Photocell eye for automatic height detection
- Automatic and Manual wrapping programs
- Soft-start and stop turntable drive
- Heavy-duty industrial chain driven turntable
- Safety crush prevention device fitted to carriage
- 12 month warranty